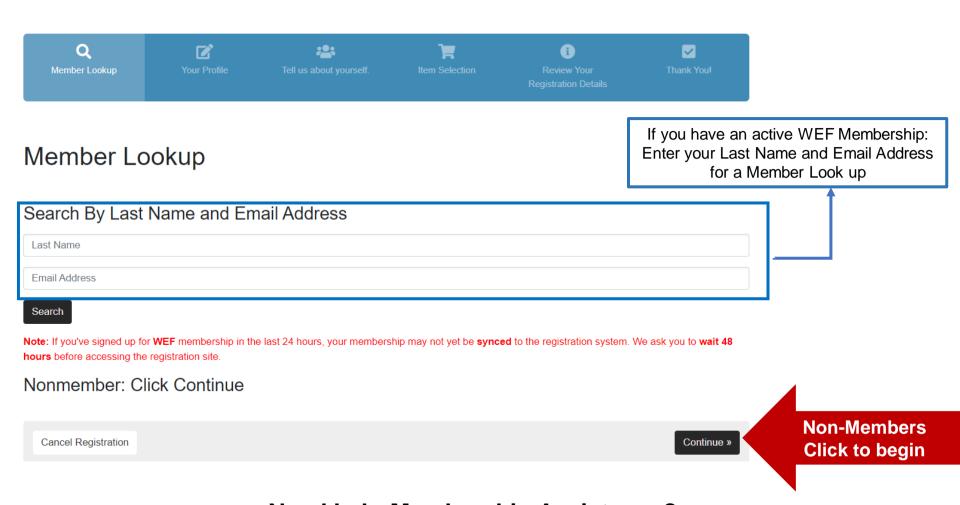

## Welcome to Attendee Registration: Logging In

**Log in and Register** If the embedded hyperlink doesn't work, copy & paste: https://showpro.cdsreg.com/ITTC0524 in your browser.

Need help Membership Assistance? Email WEF Customer Service at csc@wef.org