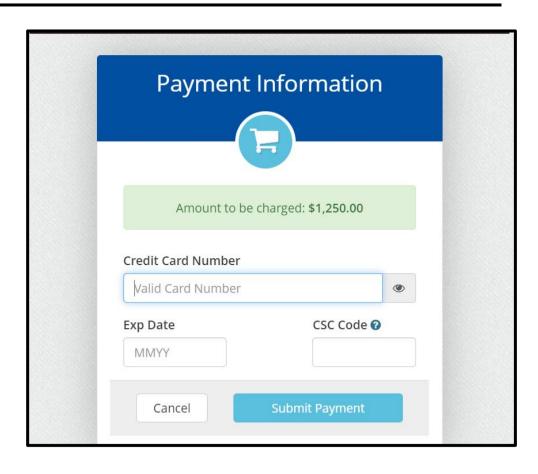

#### **Payment**

Fill out credit card and billing information.

## **American Express, Visa or Mastercard are accepted**

Click the blue submit payment button

**Not Accepted:** Checks, Wire Transfers and Purchase Orders

wef.org/TreatmentTech
TreatmentTechConf@wef.org